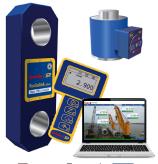

# **Grosty**

Wireless Load Cells & INSIGHT

1000m/3280ft range, standard, ATEX/IECEx, compression and tension load monitoring, centre of gravity and datalogging software