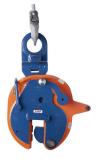

# **GrosbyiP**

IPU10 Universal Lifting Clamp

Full 180° turning range for material transfer, turning or moving, lock open/closed ability with latch **UNIQUE PARTNERSHIP** 

Windmaster Solution

The Crosby Group has partnered with Verton to deliver the world's first remote load-control system