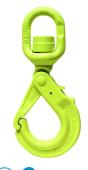

# GUNNEBO Industries

GrabiQ® LKBK Swivel Safety Hooks

Easy access trigger with a protective ridge, 360-degree load rated rotation design, griplatch for easier inspections and reduced damage risk

De-centered Lifting Points