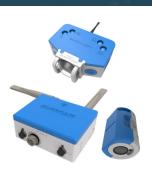

# **Grosby**

Clamp On Line Tensionmeter (COLT)

Lightweight, fast and accurate measurement of tensions up to 11,000lb or 5000 kg and up to 1" or 25mm wire rope diameter