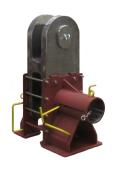

# **Grosby**

Clamp On Line Tensionmeter (COLT)

Lightweight, fast and accurate measurement of tensions up to 11,000lb or 5000 kg and up to 1" or 25mm wire rope diameter