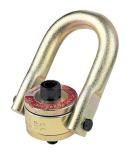

## **Crosby**\*

HR-125UNC Swivel Hoist Ring

360° swivel and 180° pivot action, all components are alloy steel, Quenched and Tempered