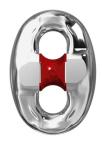

# GUNNEBO Industries

GrabiQ® LKBK Swivel Safety Hooks

Easy access trigger with a protective ridge, 360-degree load rated rotation design, griplatch for easier inspections and reduced damage risk

De-centered Lifting Points

Versatile, RFID-prepared lifting point with stayup feature for easy on-hooking, available in UNC or metric threading, with long bolt and nut